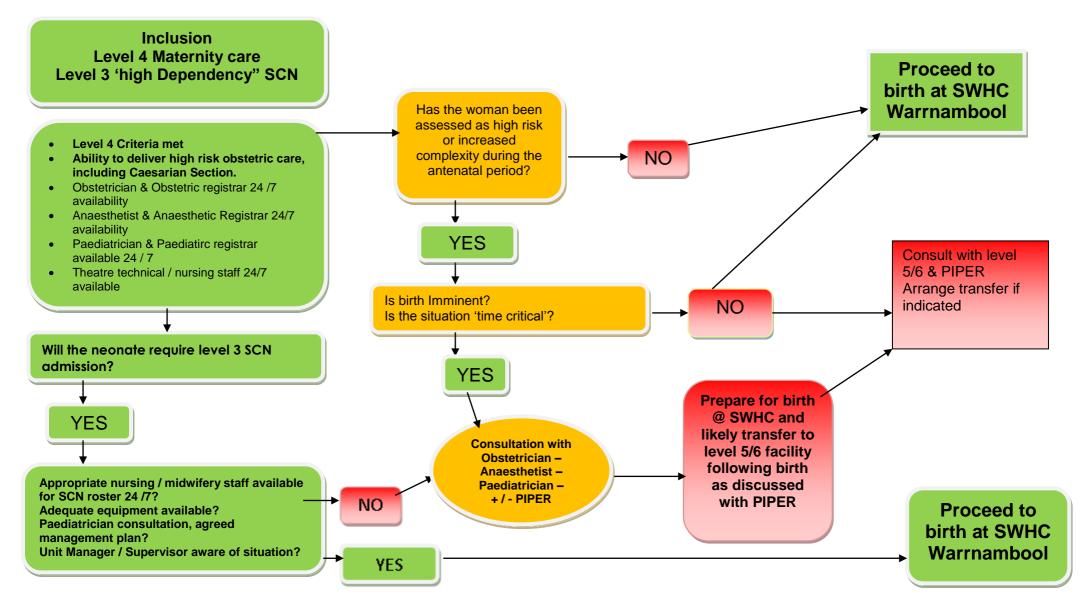

# South West Healthcare Warrnambool - Maternity Capability Flow chart for Birth

Western District Health Service Hamilton - Maternity Capability Flow chart for Birth