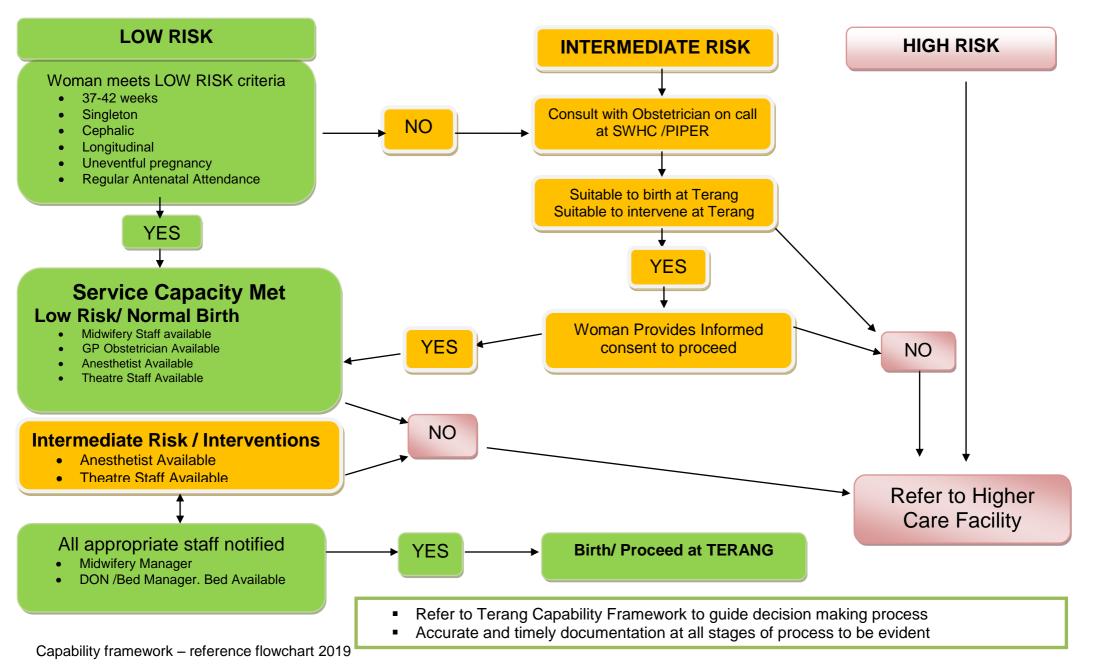

### **Terang & Mortlake Health Service - Maternity Capability Flow chart for Birth**