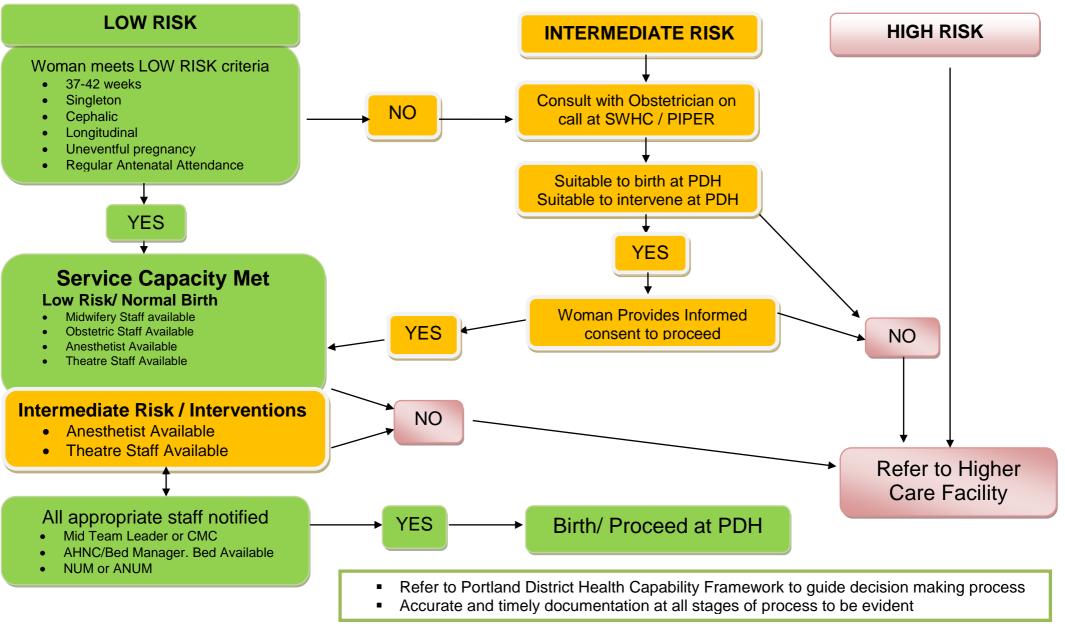

# Portland District Health Maternity Capability Flow chart for Birth

Capability framework - reference flowchart 2019