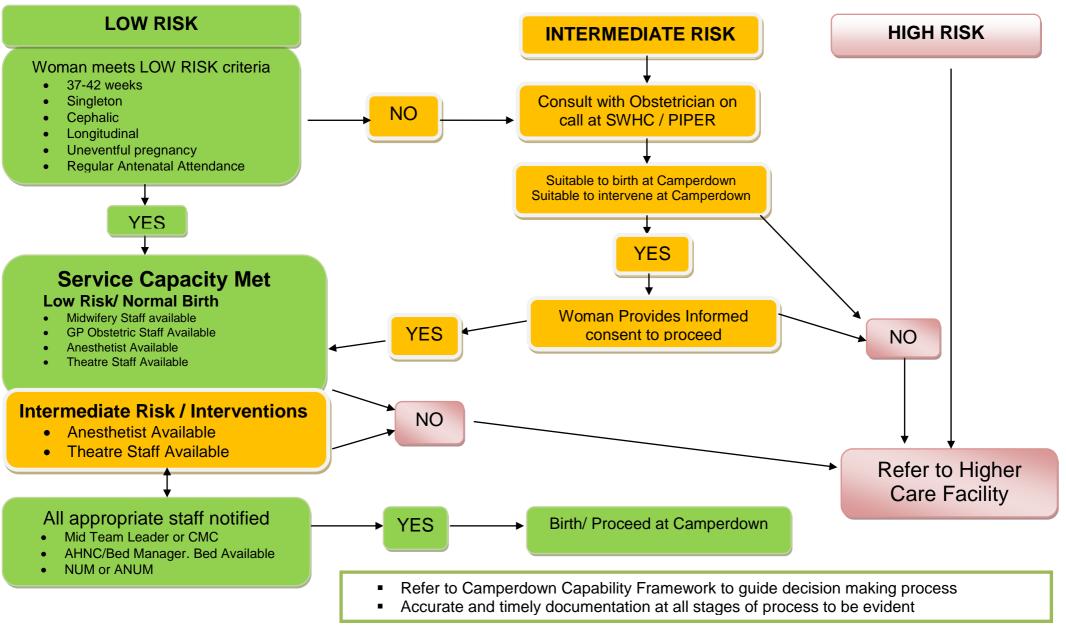

# Barwon Health Geelong - Maternity Capability Flow chart for Birth



# South West Healthcare Warrnambool - Maternity Capability Flow chart for Birth



Western District Health Service Hamilton - Maternity Capability Flow chart for Birth



# **Colac Area Health - Maternity Capability Flow chart for Birth**



Capability framework – reference flowchart 2019

# SWHC Camperdown Campus - Maternity Capability Flow chart for Birth



# Portland District Health Maternity Capability Flow chart for Birth



Capability framework - reference flowchart 2019

### **Terang & Mortlake Health Service - Maternity Capability Flow chart for Birth**