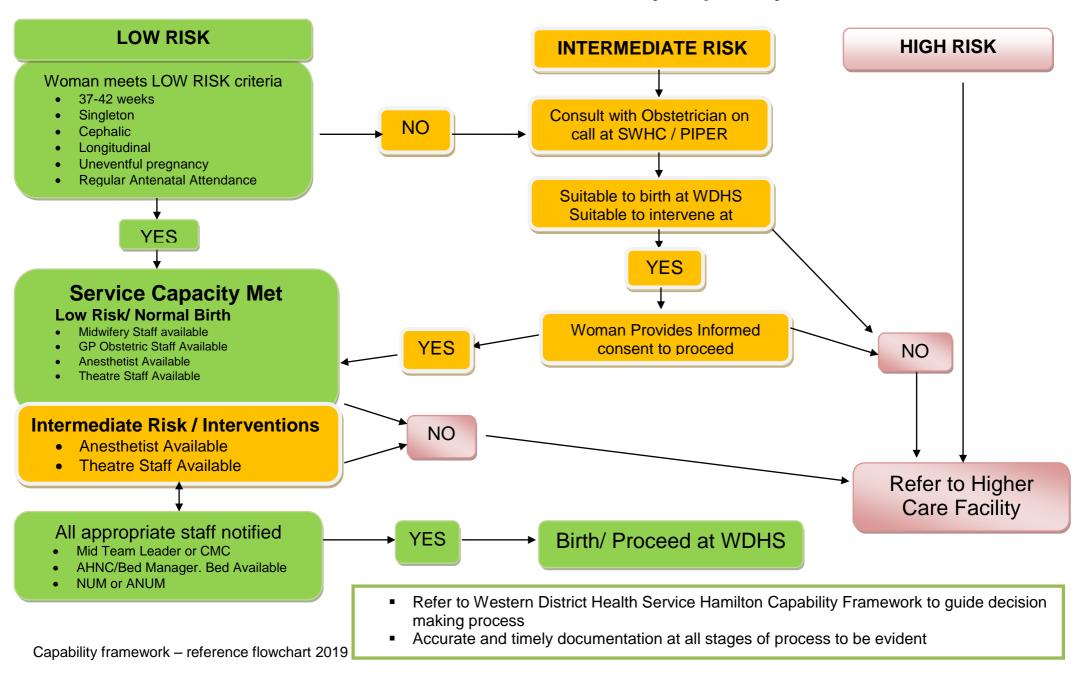

# South West Healthcare Warrnambool - Maternity Capability Flow chart for Birth

Western District Health Service Hamilton - Maternity Capability Flow chart for Birth