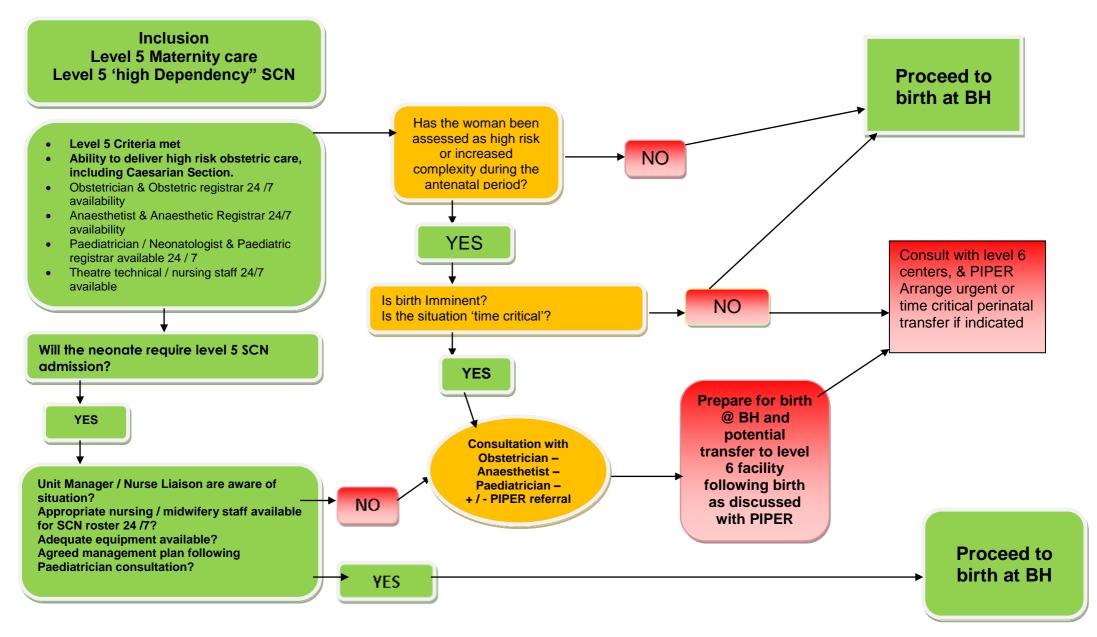

# Barwon Health Geelong - Maternity Capability Flow chart for Birth



# South West Healthcare Warrnambool - Maternity Capability Flow chart for Birth



Western District Health Service Hamilton - Maternity Capability Flow chart for Birth



# **Colac Area Health - Maternity Capability Flow chart for Birth**



Capability framework – reference flowchart 2019

# SWHC Camperdown Campus - Maternity Capability Flow chart for Birth



# Portland District Health Maternity Capability Flow chart for Birth



Capability framework - reference flowchart 2019

### **Terang & Mortlake Health Service - Maternity Capability Flow chart for Birth**