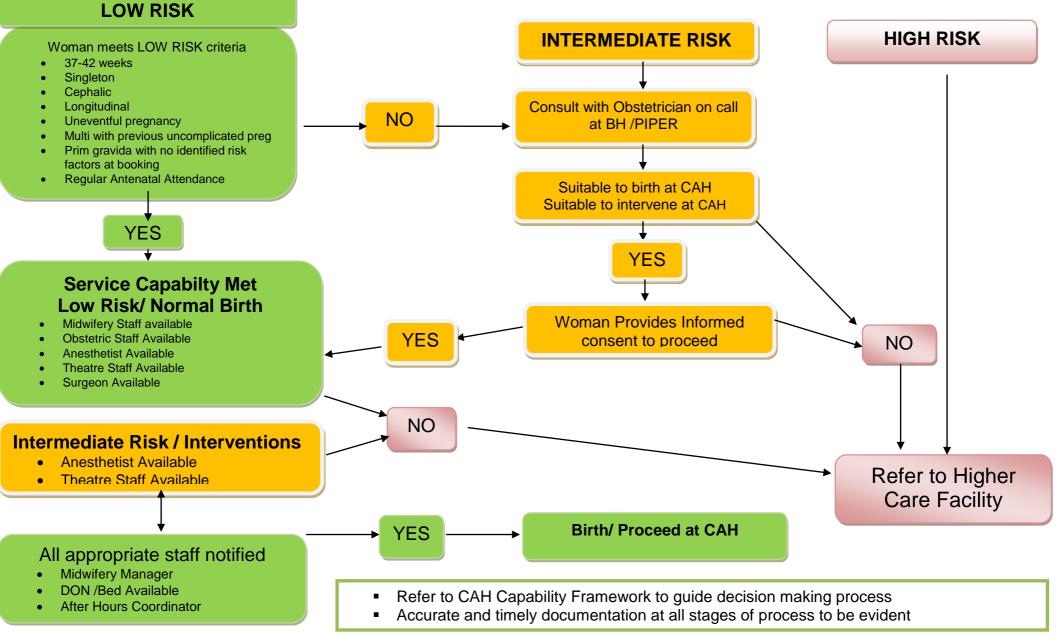

# Barwon Health Geelong - Maternity Capability Flow chart for Birth



# South West Healthcare Warrnambool - Maternity Capability Flow chart for Birth



Western District Health Service Hamilton - Maternity Capability Flow chart for Birth



# **Colac Area Health - Maternity Capability Flow chart for Birth**



Capability framework – reference flowchart 2019

# SWHC Camperdown Campus - Maternity Capability Flow chart for Birth



# Portland District Health Maternity Capability Flow chart for Birth



Capability framework - reference flowchart 2019

### **Terang & Mortlake Health Service - Maternity Capability Flow chart for Birth**